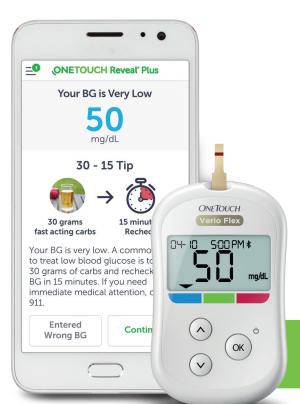

- 1. Know what to do based on your blood glucose reading
- 2. Remember to take your medications
- 3. See how your activity levels affect health targets
- 4. Find food choices within your carb range
- 5. Share progress with your doctor
- **6.** Ask certified diabetes educators for more help

## Let's get started

- Download OneTouch Reveal® Plus
- 2 Enter access code
- Follow the simple on-screen instructions to get started & add features in Settings
  - Connect your meter so you can see how your blood glucose (BG) affects your diabetes.
    - If you don't already have a OneTouch Verio Flex® meter, you can get one FREE by calling 1-833-568-8685.
    - Or if you use another meter, you can enter your BG info manually.
  - Add medications so coaching stays in line with your care plan.
  - Personalize other settings to meet your needs.