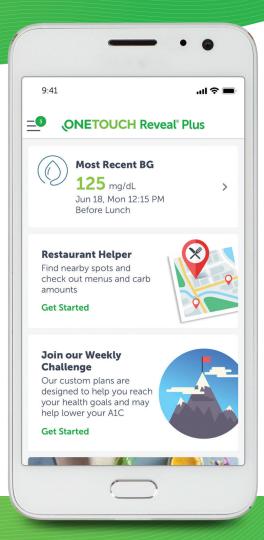

- 1. Know what to do based on your blood glucose reading
- 2. Remember to take your medications
- 3. See how your activity levels affect health targets
- 4. Find food choices within your carb range
- 5. Share progress with your doctor
- **6.** Ask certified diabetes educators for more help

## Got an extra five minutes?

Check out the nutrition section and see how easy it is to keep track of food and count carbs.

The more you use OneTouch Reveal® Plus, the more tailored it becomes... simplifying your daily diabetes care.